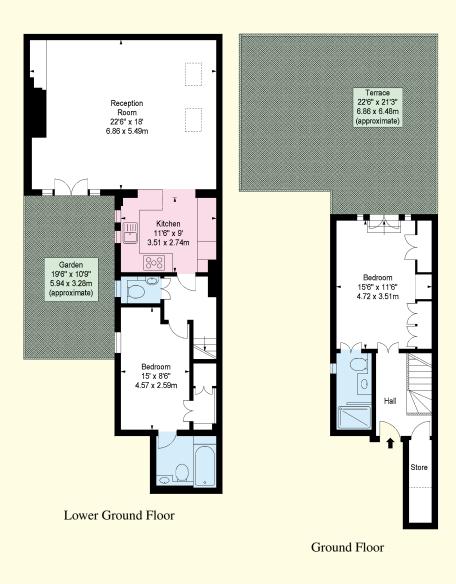

Cranley Gardens is one of the most prestigious addresses in South Kensington, ideally situated for all the excellent amenities of Fulham Road and Old Brompton Road.

Accommodation

Entrance Hall • Reception Room • Kitchen
Two Double Bedrooms • Bathroom En-Suite

Shower Room En-Suite • Cloakroom • Two Terraces

Terms (as advised by the vendor)

Leasehold

Price £1,295,000

Subject to Contract

Approx Gross Internal Area

103.03 sq. m. - 1,109 sq. ft.