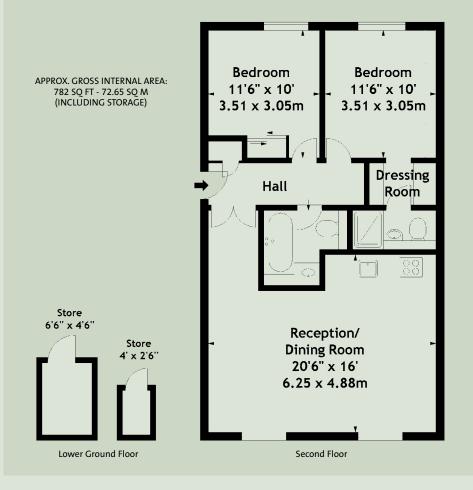

## FLAT 6 32 ONSLOW SQUARE SW7

A fabulously presented long leasehold flat situated on the second floor of this beautiful stucco fronted period building. This meticulously refurbished and exceptionally bright two bedroom property benefits from superb parquet flooring throughout. Located on the southern terrace of this prime square, the flat enjoys fabulous views over the communal gardens. There is also the rare advantage of having sole use of two storage rooms in the basement.

Onslow Square is arguably the most prestigious address in South Kensington, ideally positioned for all the excellent amenities of Brompton Road as well as Fulham Road.

Entrance Hall : Reception / Dining Room : Main Bedroom with Dressing Area and Shower Room En-Suite : Second Bedroom : Bathroom : Two Storage Rooms : Access To Communal Gardens and Tennis Court : Lift : Caretaker