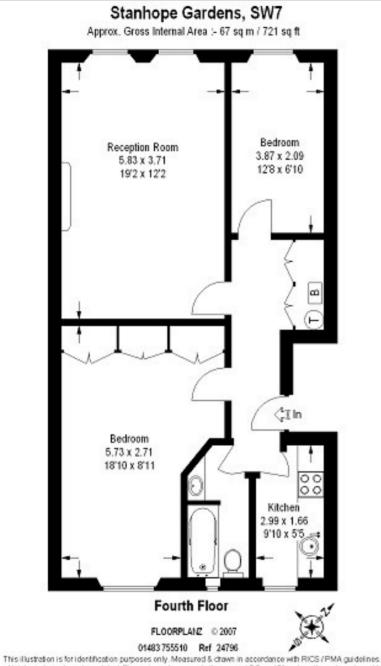

McKee Inc. Ltd. t/a McKee & Co. Registered Office: 1B Kynance Place, London SW7 4QS. Registered in England: No. 08844909 323526

This injustration is for identification purposes only. Measured is drawn in accordance with HILS (PMA) guidelines. Not drawn to scale, unless stated. Dimensions shown are to the nearest 7.5 cm / 3" and are through cupboard/ wardtobes to wall surfaces where possible or where indicated by arrow heads. Whilst every care is taken in the preparation of this plan, please check all dimensions shapes & compass bearings before making any decisions reliant upon them.