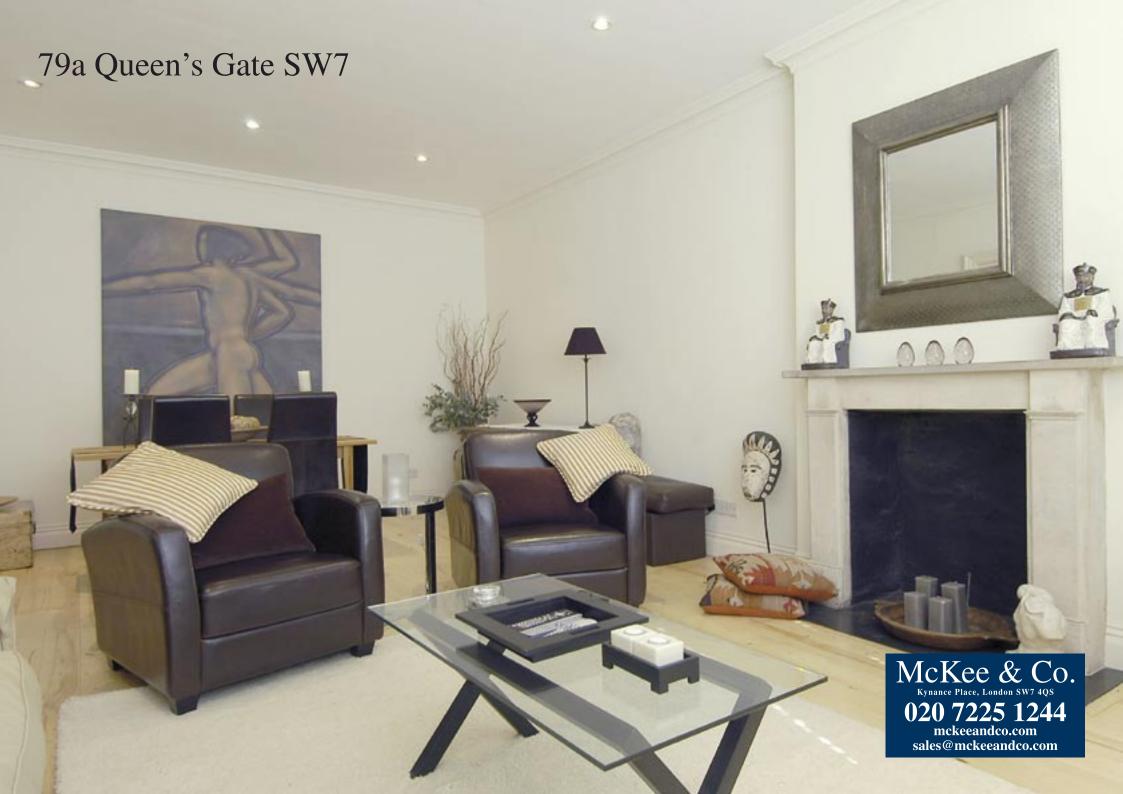

## 79a Queen's Gate SW7

An exceptionally well presented and unusually bright and spacious two bedroom flat in this share of freehold building at the southern end of Queen's Gate. The flat has high ceilings, a very large patio terrace and could be moved into with no further expense.

## Accommodation

Entrance Hall • Reception Room • Kitchen • Two Bedrooms • Bathroom En-Suite • Shower Room • Utility Room Vault • Large Patio Terrace

**Share of Freehold** 

**Price on Application** 

Approximate Gross Internal Area 1,283 sq.ft. - 119.19 sq.m. (Including demised vaults)