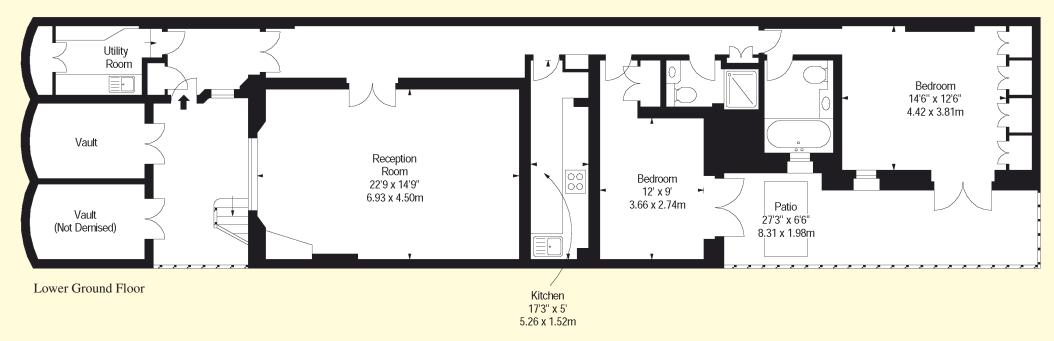

## Accommodation

Entrance Hall • Reception Room • Kitchen • Two Bedrooms • Bathroom En-Suite • Shower Room • Utility Room Vault • Large Patio Terrace

**Share of Freehold** 

**Price on Application** 

Approximate Gross Internal Area 1,283 sq.ft. - 119.19 sq.m. (Including demised vaults)