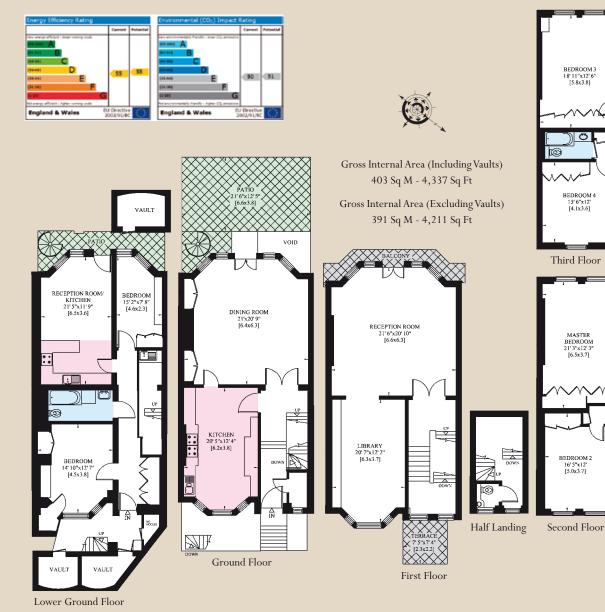

Total square footage: 4,211 sq.ft/391 sq. m.

Entrance hall: First floor reception room: Library: Dining room: Master bedroom with en suite bathroom: Guest bedroom with en suite bathroom: Two further bedrooms: Two further bathrooms (one en suite): Study/bedroom 5: Kitchen/breakfast room: Cloakroom: Utility area: Patio: Balcony: Direct access to communal gardens: Storage vaults.

Self contained flat: Two bedrooms: Bathroom: Reception room with open plan kitchen. This flat can easily be incorporated back into the main body of the house.

Air conditioning on the top floors except for bedroom 2.