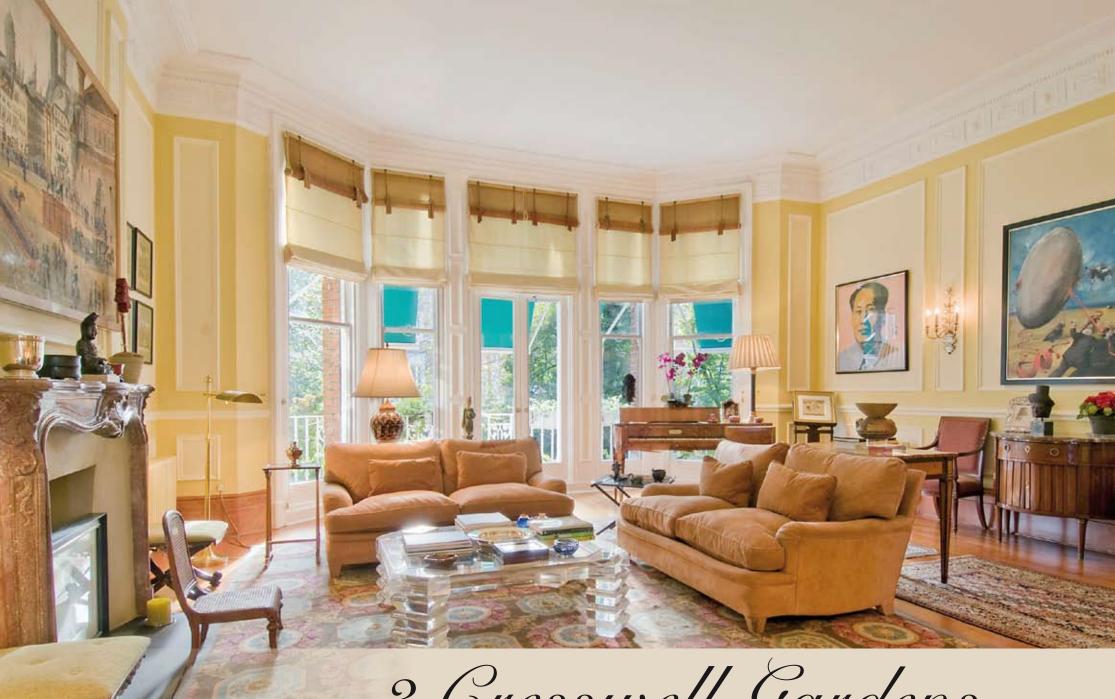

THE REAL

3 Gresswell Gardens

3 Gresswell Gardens

LONDON SW5

An extremely elegant and exceptionally large six bedroom freehold house. The property particularly benefits from superb ceiling heights and direct access to delightful secluded communal gardens as well as a separate self contained flat.

Total square footage: 4,211 sq.ft/391 sq. m.

Entrance hall: First floor reception room: Library: Dining room: Master bedroom with en suite bathroom: Guest bedroom with en suite bathroom: Two further bedrooms: Two further bathrooms (one en suite): Study/bedroom 5: Kitchen/breakfast room: Cloakroom: Utility area: Patio: Balcony: Direct access to communal gardens: Storage vaults.