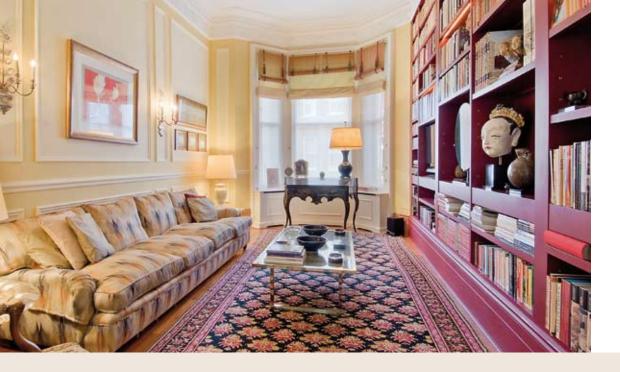

Total square footage: 4,211 sq.ft/391 sq. m.

Entrance hall: First floor reception room: Library: Dining room: Master bedroom with en suite bathroom: Guest bedroom with en suite bathroom: Two further bedrooms: Two further bathrooms (one en suite): Study/bedroom 5: Kitchen/breakfast room: Cloakroom: Utility area: Patio: Balcony: Direct access to communal gardens: Storage vaults.