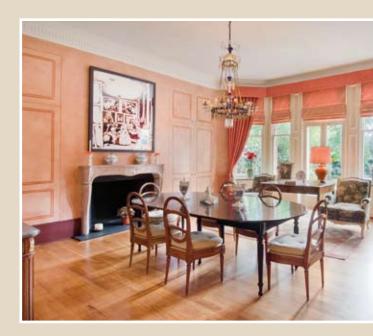

Total square footage: 4,211 sq.ft/391 sq. m.

Entrance hall: First floor reception room: Library: Dining room: Master bedroom with en suite bathroom: Guest bedroom with en suite bathroom: Two further bedrooms: Two further bathrooms (one en suite): Study/bedroom 5: Kitchen/breakfast room: Cloakroom: Utility area: Patio: Balcony: Direct access to communal gardens: Storage vaults.