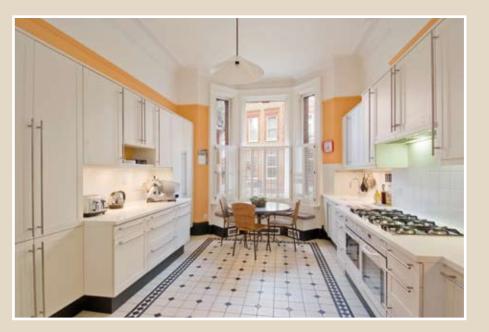

Total square footage: 4,211 sq.ft/391 sq. m.

Entrance hall: First floor reception room: Library: Dining room: Master bedroom with en suite bathroom: Guest bedroom with en suite bathroom: Two further bedrooms: Two further bathrooms (one en suite): Study/bedroom 5: Kitchen/breakfast room: Cloakroom: Utility area: Patio: Balcony: Direct access to communal gardens: Storage vaults.