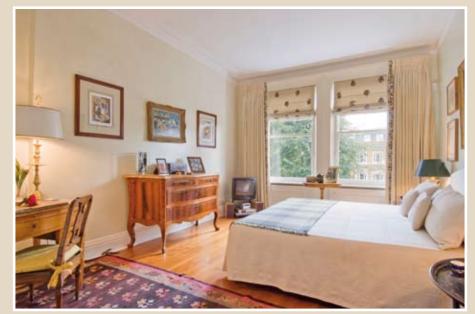

Total square footage: 4,211 sq.ft/391 sq. m.

Entrance hall: First floor reception room: Library: Dining room: Master bedroom with en suite bathroom: Guest bedroom with en suite bathroom: Two further bedrooms: Two further bathrooms (one en suite): Study/bedroom 5: Kitchen/breakfast room: Cloakroom: Utility area: Patio: Balcony: Direct access to communal gardens: Storage vaults.