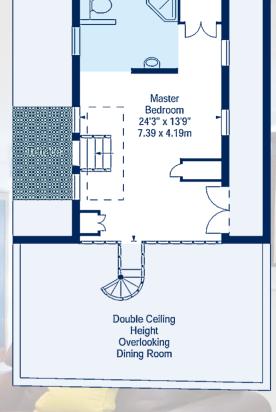

SECOND FLOOR

A charming 3 double bedroom freehold mews offering extraordinary volume and light on only three floors. The house comprises 2,144 sqft / 199 sqm of well arranged accommodation with an impressive ground floor 37 ft deep drawing room and a first floor kitchen/dining room and second reception room with vaulted ceilings and a wealth of natural light. The house was originally designed with an integral garage on the ground floor which could easily be reinstated (subject to the usual planning consents). Astwood Mews is conveniently placed off Courtfield Road and is within minutes walking distance of the many shops, restaurants and transport facilities that Gloucester Road has to offer.