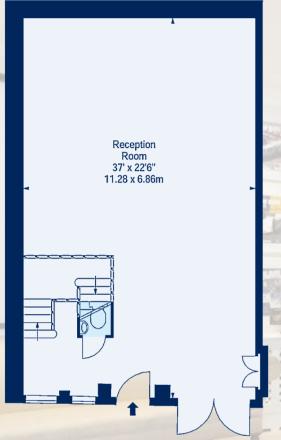

Bedroom 1 16'6" x 8' Bedroom 2 5.03 x 2.44m 16'6" x 9'9" 5.03 x 2.97m Kitchen Dining Room 23'3" x 20'6" 7.09 x 6.25m

GROUND FLOOR

Approx. Gross Internal Area: 2,144 Square Feet 199.17 Square Metres FIRST FLOOR

A charming 3 double bedroom freehold mews offering extraordinary volume and light on only three floors. The house comprises 2,144 sqft / 199 sqm of well arranged accommodation with an impressive ground floor 37 ft deep drawing room and a first floor kitchen/dining room and second reception room with vaulted ceilings and a wealth of natural light. The house was originally designed with an integral garage on the ground floor which could easily be reinstated (subject to the usual planning consents). Astwood Mews is conveniently placed off Courtfield Road and is within minutes walking distance of the many shops, restaurants and transport facilities that Gloucester Road has to offer.