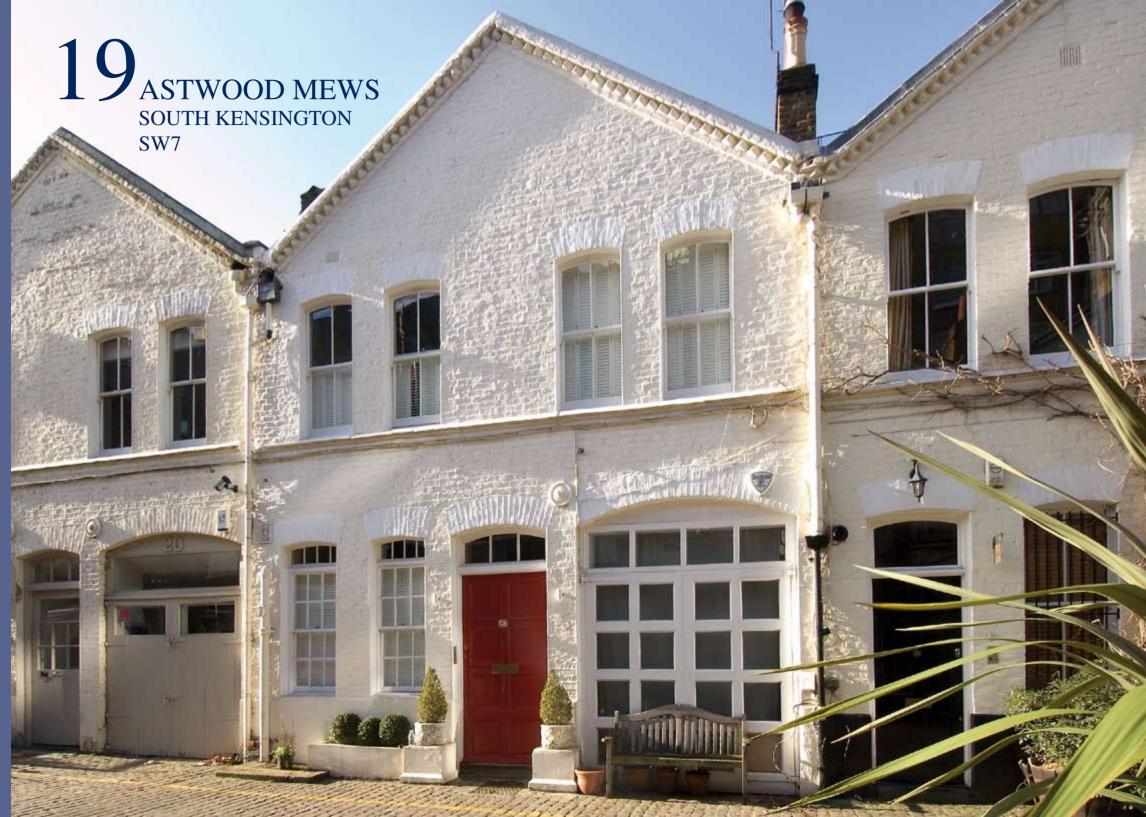

A charming 3 double bedroom freehold mews offering extraordinary volume and light on only three floors. The house comprises 2,144 sqft / 199 sqm of well arranged accommodation with an impressive ground floor 37 ft deep drawing room and a first floor kitchen/dining room and second reception room with vaulted ceilings and a wealth of natural light. The house was originally designed with an integral garage on the ground floor which could easily be reinstated (subject to the usual planning consents). Astwood Mews is conveniently placed off Courtfield Road and is within minutes walking distance of the many shops, restaurants and transport facilities that Gloucester Road has to offer.