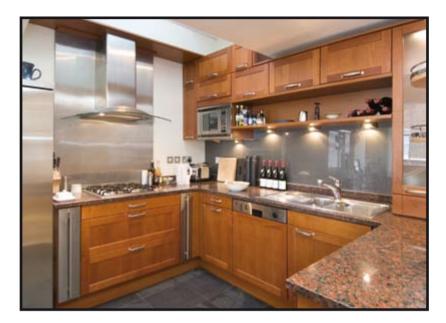

Bedroom 1 16'6" x 8' Bedroom 2 5.03 x 2.44m 16'6" x 9'9" 5.03 x 2.97m Kitchen Dining Room 23'3" x 20'6" 7.09 x 6.25m

GROUND FLOOR

Approx. Gross Internal Area: 2,144 Square Feet 199.17 Square Metres FIRST FLOOR

- 37 FT RECEPTION ROOM
- CLOAKROOM
- KITCHEN
- DINING ROOM/SECOND RECEPTION ROOM
- MASTER BEDROOM WITH EN SUITE SHOWER ROOM
- FURTHER SHOWER ROOM
- 2 FURTHER DOUBLE BEDROOMS (ONE WITH EN SUITE BATHROOM)
- TERRACE
- POSSIBILITY TO REINSTATE AN INTEGRAL GARAGE (SUBJECT TO THE USUAL CONSENTS)