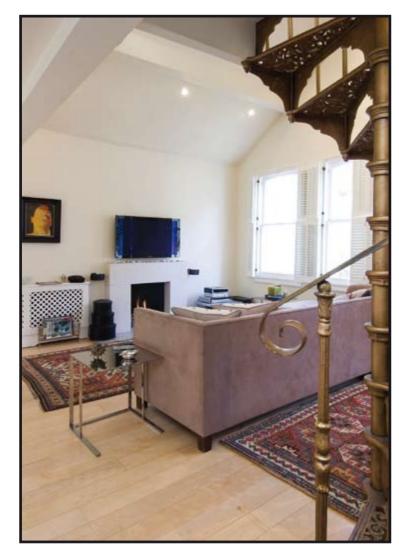

A charming 3 double bedroom freehold mews offering extraordinary volume and light on only three floors. The house comprises 2,144 sqft / 199 sqm of well arranged accommodation with an impressive ground floor 37 ft deep drawing room and a first floor kitchen/dining room and second reception room with vaulted ceilings and a wealth of natural light. The house was originally designed with an integral garage on the ground floor which could easily be reinstated (subject to the usual planning consents). Astwood Mews is conveniently placed off Courtfield Road and is within minutes walking distance of the many shops, restaurants and transport facilities that Gloucester Road has to offer.

- 37 FT RECEPTION ROOM
- CLOAKROOM
- KITCHEN
- DINING ROOM/SECOND RECEPTION ROOM
- MASTER BEDROOM WITH EN SUITE SHOWER ROOM
- FURTHER SHOWER ROOM
- 2 FURTHER DOUBLE BEDROOMS (ONE WITH EN SUITE BATHROOM)
- TERRACE
- POSSIBILITY TO REINSTATE AN INTEGRAL GARAGE (SUBJECT TO THE USUAL CONSENTS)