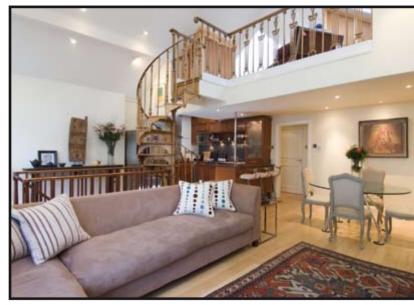

A charming 3 double bedroom freehold mews offering extraordinary volume and light on only three floors. The house comprises 2,144 sqft / 199 sqm of well arranged accommodation with an impressive ground floor 37 ft deep drawing room and a first floor kitchen/dining room and second reception room with vaulted ceilings and a wealth of natural light. The house was originally designed with an integral garage on the ground floor which could easily be reinstated (subject to the usual planning consents). Astwood Mews is conveniently placed off Courtfield Road and is within minutes walking distance of the many shops, restaurants and transport facilities that Gloucester Road has to offer.

- 37 FT RECEPTION ROOM
- CLOAKROOM
- KITCHEN
- DINING ROOM/SECOND RECEPTION ROOM
- MASTER BEDROOM WITH EN SUITE SHOWER ROOM
- FURTHER SHOWER ROOM
- 2 FURTHER DOUBLE BEDROOMS (ONE WITH EN SUITE BATHROOM)
- TERRACE
- POSSIBILITY TO REINSTATE AN INTEGRAL GARAGE (SUBJECT TO THE USUAL CONSENTS)