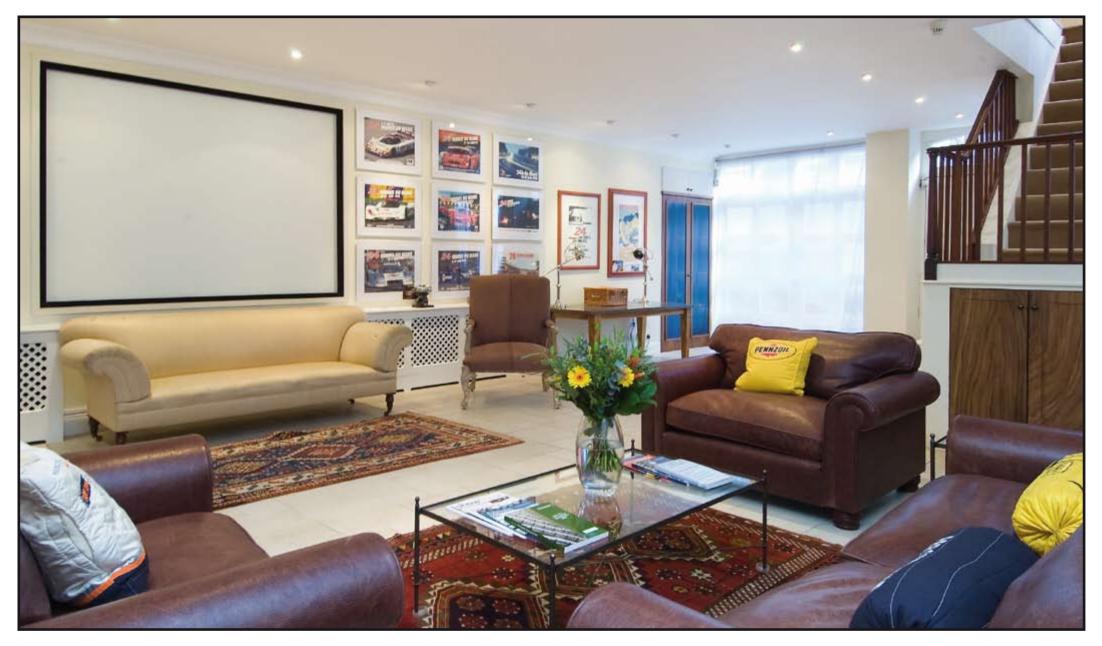

A charming 3 double bedroom freehold mews offering extraordinary volume and light on only three floors. The house comprises 2,144 sqft / 199 sqm of well arranged accommodation with an impressive ground floor 37 ft deep drawing room and a first floor kitchen/dining room and second reception room with vaulted ceilings and a wealth of natural light. The house was originally designed with an integral garage on the ground floor which could easily be reinstated (subject to the usual planning consents). Astwood Mews is conveniently placed off Courtfield Road and is within minutes walking distance of the many shops, restaurants and transport facilities that Gloucester Road has to offer.

- 37 FT RECEPTION ROOM
- CLOAKROOM
- KITCHEN
- DINING ROOM/SECOND RECEPTION ROOM
- MASTER BEDROOM WITH EN SUITE SHOWER ROOM
- FURTHER SHOWER ROOM
- 2 FURTHER DOUBLE BEDROOMS (ONE WITH EN SUITE BATHROOM)
- TERRACE
- POSSIBILITY TO REINSTATE AN INTEGRAL GARAGE (SUBJECT TO THE USUAL CONSENTS)