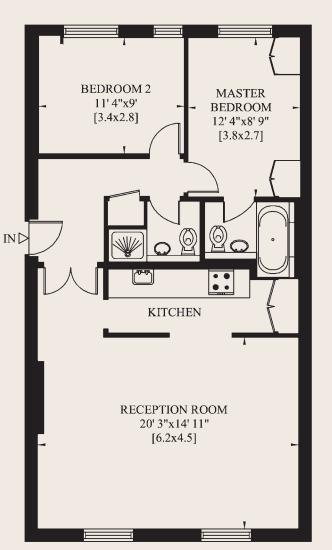

This superb third floor flat (with lift) offers bright well balanced accommodation with leafy views being ideally situated on one of the most desirable garden squares in the Royal Borough while still being within a short walking distance of South Kensington.

Entrance hall | Reception room | Kitchen | Master bedroom with en suite bathroom | Second bedroom | Second shower room | Two box rooms in basement | Lift | Access to Onslow Square and tennis court | Resident caretaker | Communal central heating and hot water

820 sq ft (76 sq m)