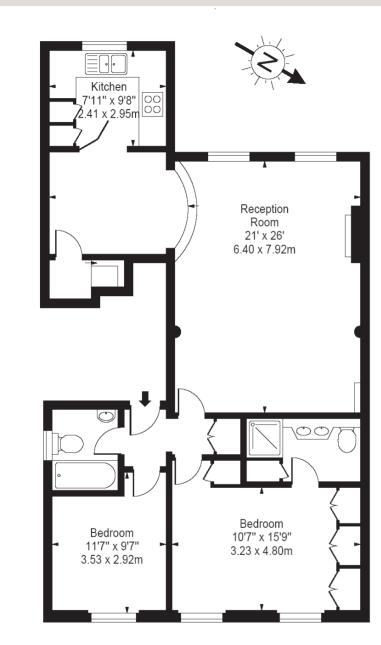

## Accommodation:

Entrance Hall : Reception Room With Separate Dining Area : Kitchen : Master Bedroom With En-Suite Shower Room : Further Double Bedroom : Bathroom : EPC Rating E

To Let Price On Application

Second Floor

Approx Gross Internal Area 949 Sq Ft - 88.16Sq M
For Illustration Purposes Only - Not To Scale