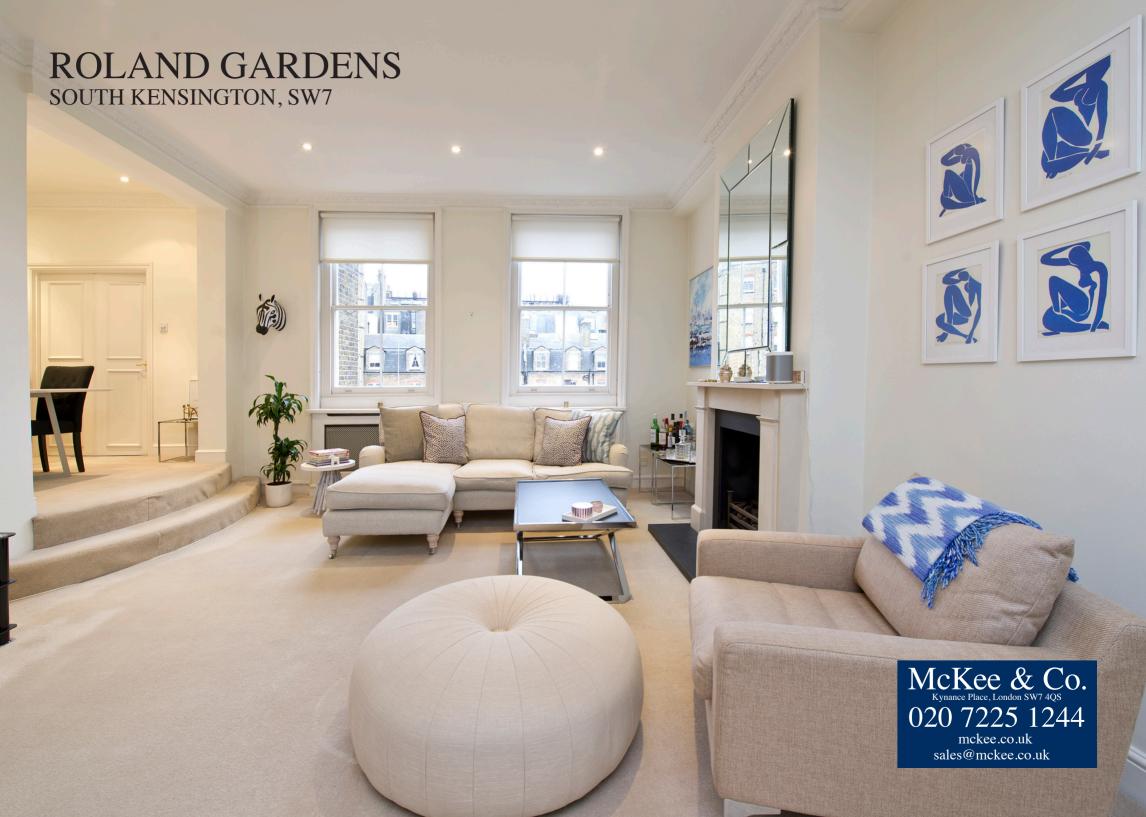

## **ROLAND GARDENS**

SOUTH KENSINGTON, SW7

A beautifully presented, two bedroom flat located on the second floor of this smart period building.

The flat benefits from high ceilings, an open outlook and a large living space that includes a separate dining area. Roland Gardens is ideally located in the heart of South Kensington, moments from the amenities of Old Brompton Road and Fulham Road

## Accommodation:

Entrance Hall : Reception Room With Separate Dining Area : Kitchen : Master Bedroom With En-Suite Shower Room : Further Double Bedroom : Bathroom : EPC Rating E

To Let Price On Application