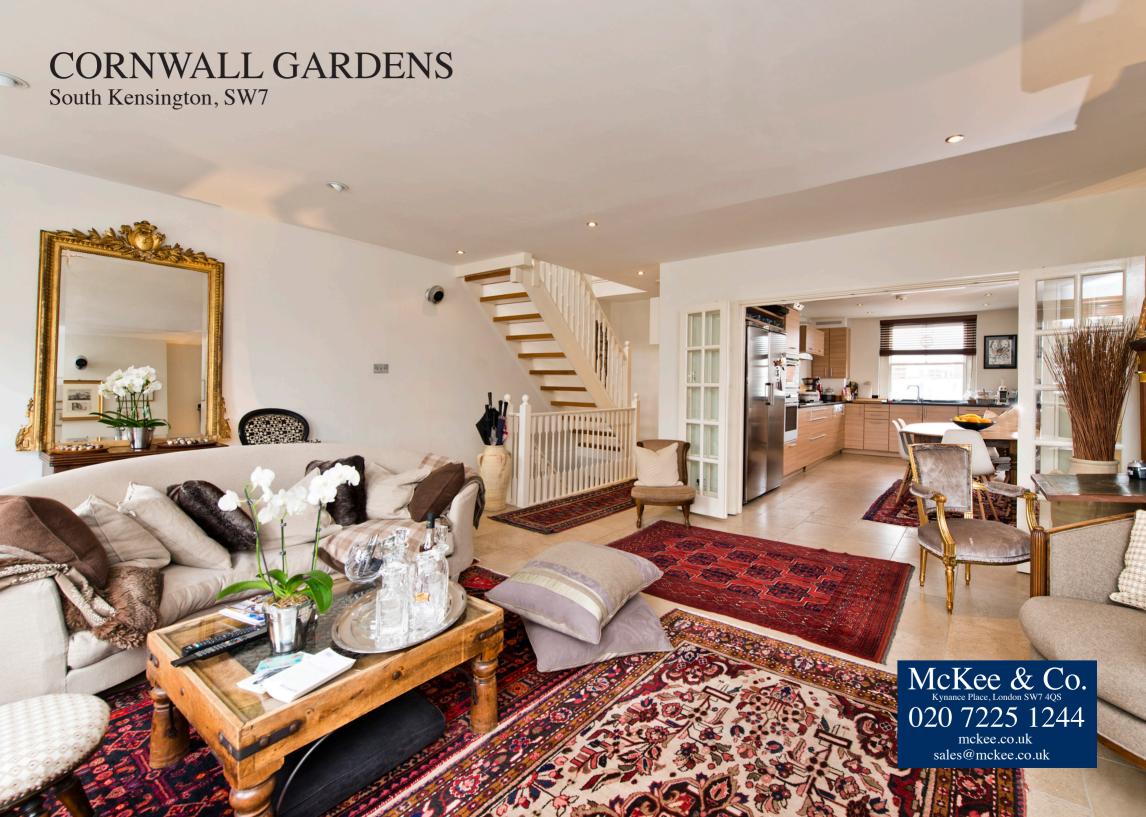

## **CORNWALL GARDENS**

South Kensington, SW7

An exceptionally bright upper maisonette recently refurbished to a high standard. The flat is both modern and spacious (1362 sq ft /127 sq m) and benefits from great views.

Cornwall Gardens is ideally located for all the excellent restaurants, shopping and transport facilities of South Kensington, Gloucester Road and High Street Kensington.

2 Double Bedroom: 1 Single Bedroom: Bathroom: Shower Room: Reception

Room: Kitchen/Dining Room: Terrace: EPC Rating D

To Let Price Upon Application

Illustration For Identification Purposes Only. Not To Scale
\* As Defined by RICS - Code of Measuring Practice
© BerridgeKirchner Floorplans.
Tel 020 7787 5544