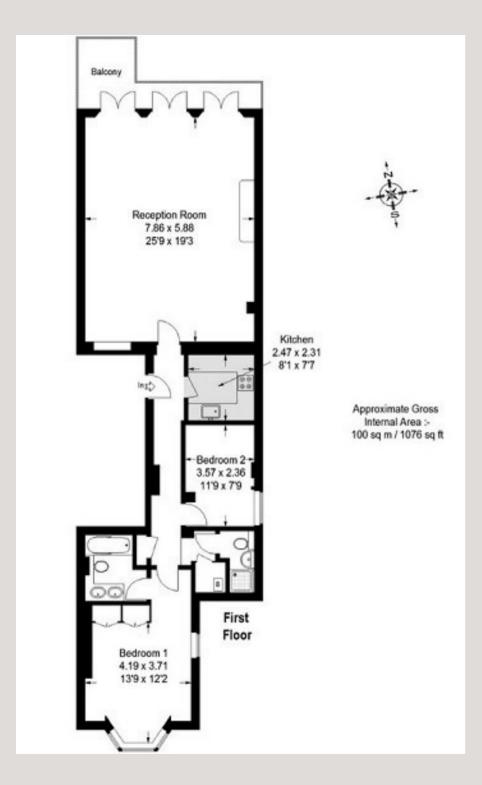

## CORNWALL GARDENS LONDON SW7

A beautifully presented first floor flat located in a well presented, Victorian building on one of South Kensington's most charming and sought after garden squares.

The flat benefits from a reception room with classical high ceiling, original detailing and a balcony overlooking the communal gardens. To the rear of the flat, the bedrooms are well proportioned and bright. Cornwall Gardens is ideally located for the amenities of South Kensington and only a short walk from Kensington Gardens and Hyde Park.

Entrance Hall: Reception Room: Kitchen: Master Bedroom with En-Suite Bathroom: Further Double Bedroom: Shower Room:

Balcony: EPC Rating D

To Let Price on Application