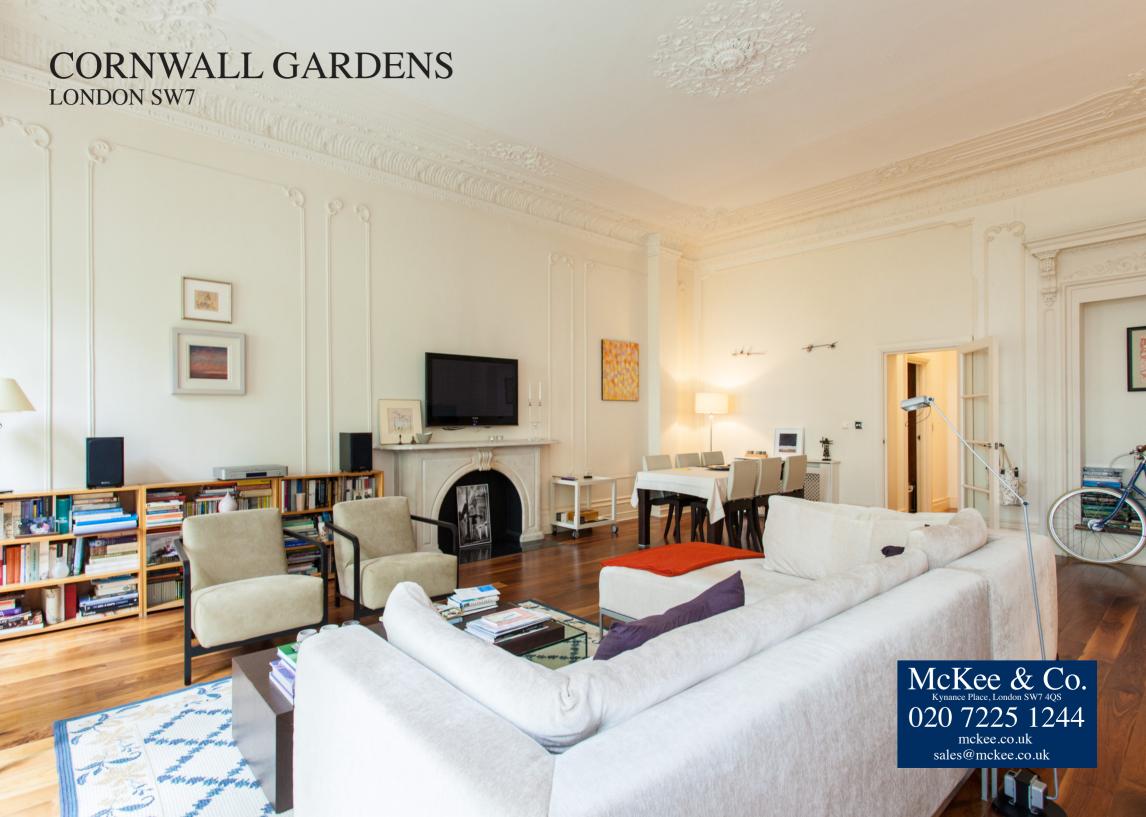

## CORNWALL GARDENS LONDON SW7

A beautifully presented first floor flat located in a well presented, Victorian building on one of South Kensington's most charming and sought after garden squares.

The flat benefits from a reception room with classical high ceiling, original detailing and a balcony overlooking the communal gardens. To the rear of the flat, the bedrooms are well proportioned and bright. Cornwall Gardens is ideally located for the amenities of South Kensington and only a short walk from Kensington Gardens and Hyde Park.

Entrance Hall: Reception Room: Kitchen: Master Bedroom with En-Suite Bathroom: Further Double Bedroom: Shower Room:

Balcony: EPC Rating D

To Let Price on Application